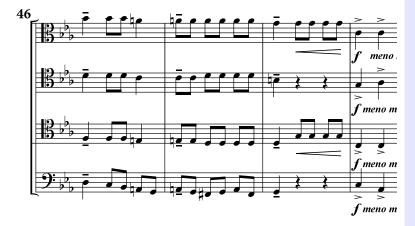

# **Sample Score**

Peter Warlock Capriol Suite

- 1. Basse Danse a dignified, triple meter dance, here felt in a moderate one.
- 2. Pavane a processional dance that prominently features a repeated  $\downarrow \Box$  rhythm.
- 3. Tordion lively and light, the when danced features a *tordre*, or twisting motion.
- 4. Bransles a quick tempo group dance, here in a quick two feel.
- 5. Pieds en l'air literally "feet in the air," a dance move in a galliard, a stately dance.
- 6. Mattachins a sword dance, aggressive and up-tempo.