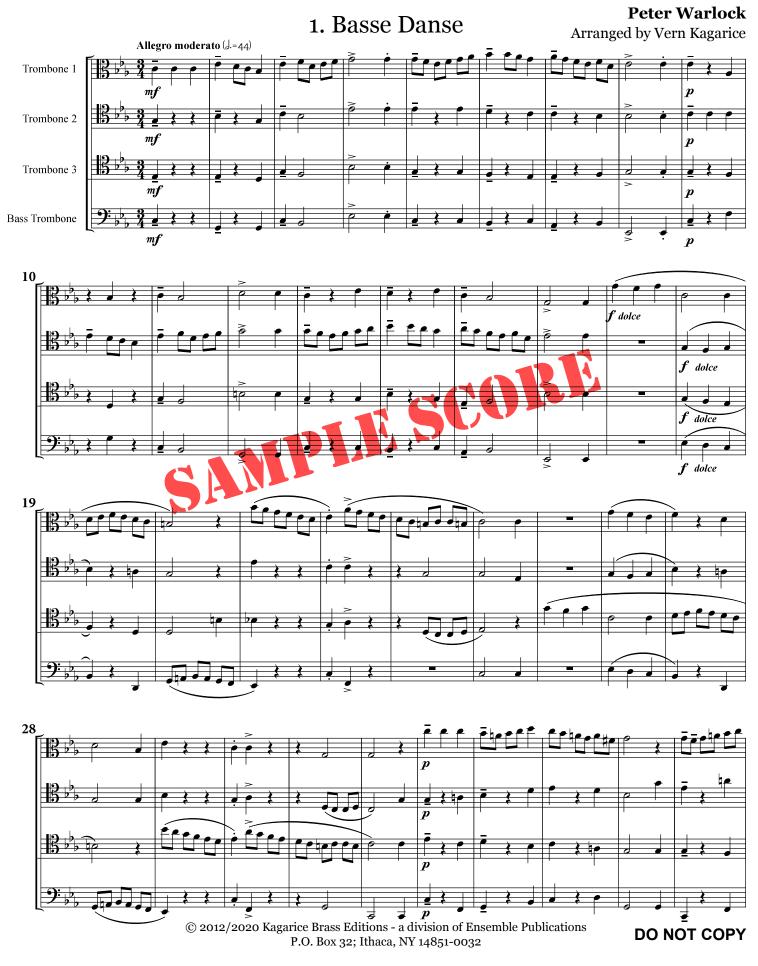

# **Sample Score**

Peter Warlock Capriol Suite

- 1. Basse Danse a dignified, triple meter dance, here felt in a moderate one.
- 2. Pavane a processional dance that prominently features a repeated  $\downarrow \Box$  rhythm.
- 3. Tordion lively and light, the when danced features a *tordre*, or twisting motion.
- 4. Bransles a quick tempo group dance, here in a quick two feel.
- 5. Pieds en l'air literally "feet in the air," a dance move in a galliard, a stately dance.
- 6. Mattachins a sword dance, aggressive and up-tempo.