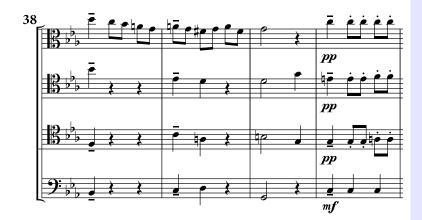

# **Sample Score**

Peter Warlock Capriol Suite

- 1. Basse Danse a dignified, triple meter dance, here felt in a moderate one.
- 2. Pavane a processional dance that prominently features a repeated  $\downarrow \Box$  rhythm.
- 3. Tordion lively and light, the when danced features a *tordre*, or twisting motion.
- 4. Bransles a quick tempo group dance, here in a quick two feel.
- 5. Pieds en l'air literally "feet in the air," a dance move in a galliard, a stately dance.
- 6. Mattachins a sword dance, aggressive and up-tempo.