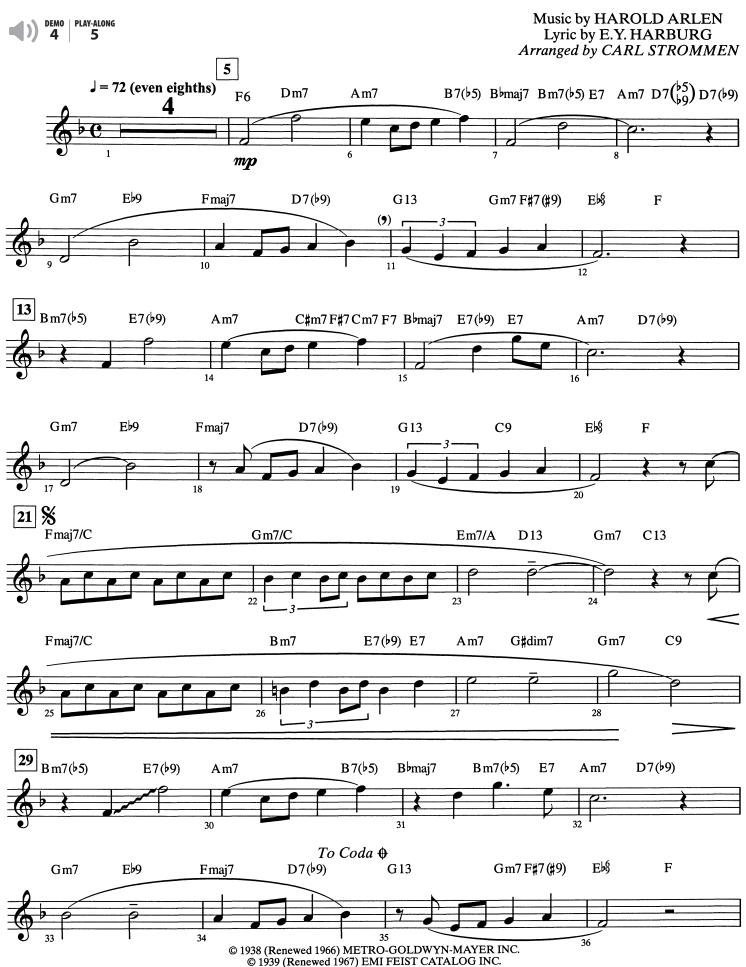

esign: Thais Yanes Engraver: Mark Burgess Audio Producer: Teena Chinn Recording Engineer: Kendall Thomsen Recorded at Starke Lake Studios Flute, Clarinet, Alto Sax, Tenor Sax: Jeff Rupert Trumpet: Tom Macklin F Horn: Kathy Gabriel Trombone: Jeff Thomas Piano and Keyboards: Teena Chinn Guitar: Lindsay Blair Bass: Charles Archard Drums and Percussion: Keith Wilson

© 2002 ALFRED MUSIC All Rights Reserved

Any duplication, adaptation, or arrangement of the compositions
Contained in this collection requires the written permission of the Publisher.
No part of this book may be photocopied or reproduced in any way without permission.
Unauthorized uses are an infringement of the U.S. Copyright Act and are punishable by law.

#### **TRUMPET**

## **SWEET GEORGIA BROWN**



## **OVER THE RAINBOW**