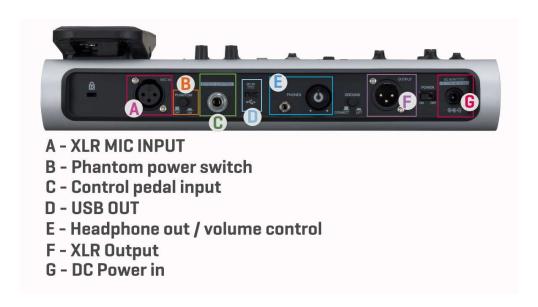

## Let's Hook Up

Your mic, your computer, an expression pedal, whatever it is you need to hook up, you'll find its connection on the V6.

Outro Caption: "The V6 brings my studio sounds to the stage."

Aaron Rizzo Singer, Songwriter, Touring Musician... Creator.